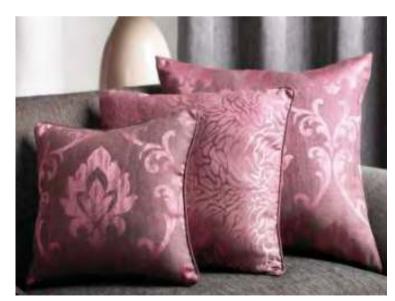

# Minger 1

This romantic group of lustrous textural Jacquards is comprised of an irresistible trailing leaf, grande damask, a bold stripe and silky plains. Together they perfectly complete Winger's opulent and sophisticated story.