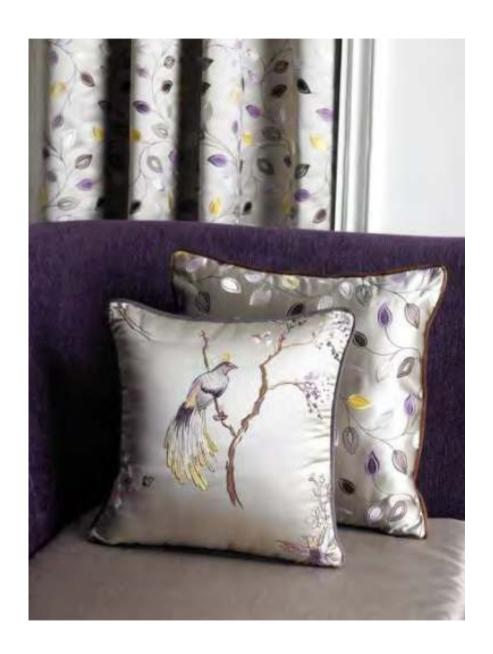

### Seraphina

Seraphina is a classic collection of exquisite floral Embroideries, which beautifully embraces a painterly stitch with delicate intricacy and attention to detail.

Four irresistible motifs comprise delicate birds on flowers, a flowing floral and a charming leafy scroll, completed by a block coordinate. All are enhanced by contemporary lilacs and yellows on tempting silk and sheer grounds.