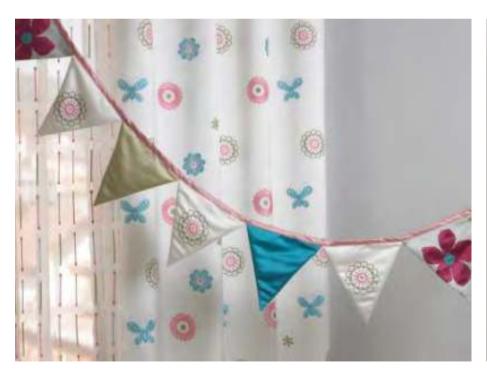

### Solio

A selection of luxurious chenille fabrics, presented in a array of on-trend plains.

Kids collection....

This is a fun and playful collection for energetic boys. A bright animal Jacquard is complimented by exciting and vibrant Embroideries, on cottons, silks and sheers.

This range is bursting with stimulating color combinations and charming motifs, creating a lighthearted and fun atmosphere for little boys.

This fun and girly collection is made up of a colourful range of designs, comprising of a bold, bright flower Jacquard and pretty tactile Embroideries on silks and sheers. Great for Drapery and accessories. The beautiful pastel palettes and pretty motifs complete a perfect room for little girls.