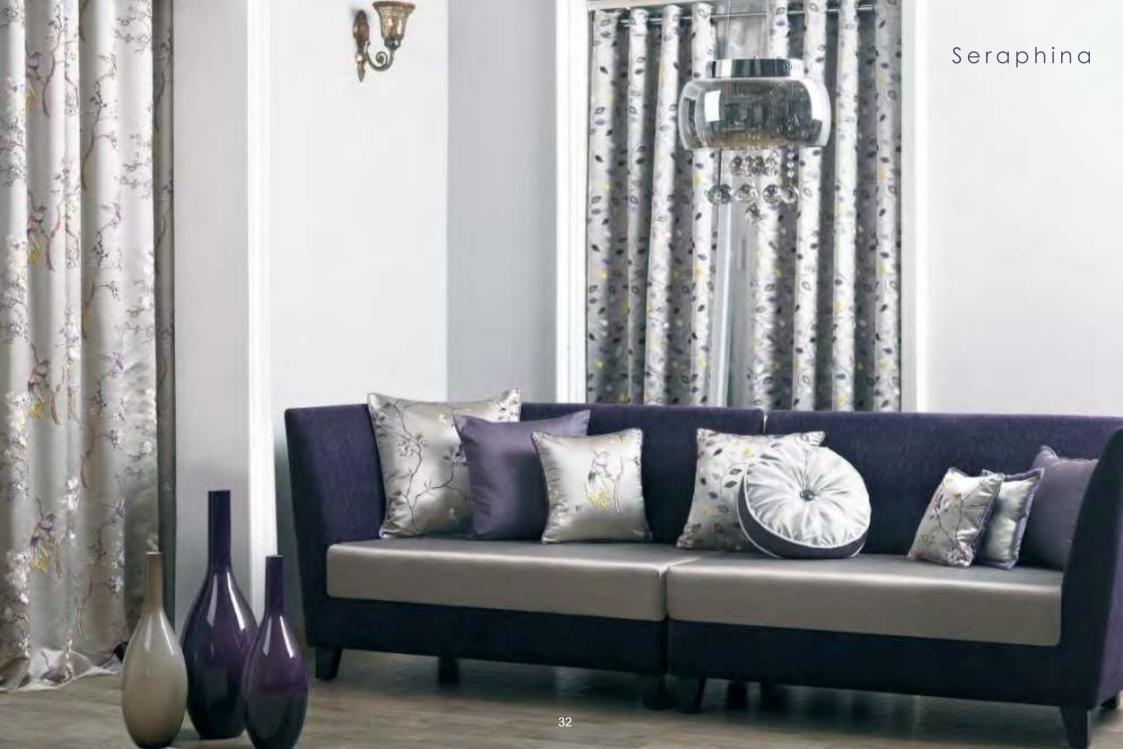

### Seraphina

Seraphina is a classic collection of exquisite floral Embroideries, which beautifully embraces a painterly stitch with delicate intricacy and attention to detail.

Four irresistible motifs comprise delicate birds on flowers, a flowing floral and a charming leafy scroll, completed by a block coordinate. All are enhanced by contemporary lilacs and yellows on tempting silk and sheer grounds.