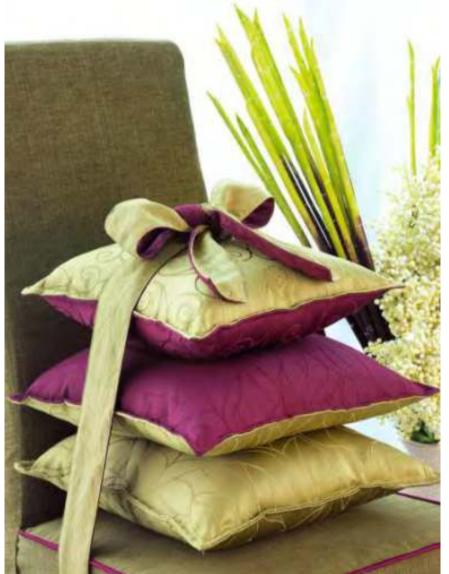

## Gallardo

A wonderful collection of gleaming, silken self colored Jacquards, Gallardo has a sophisticated colour pallet of complimentary mid-tones.