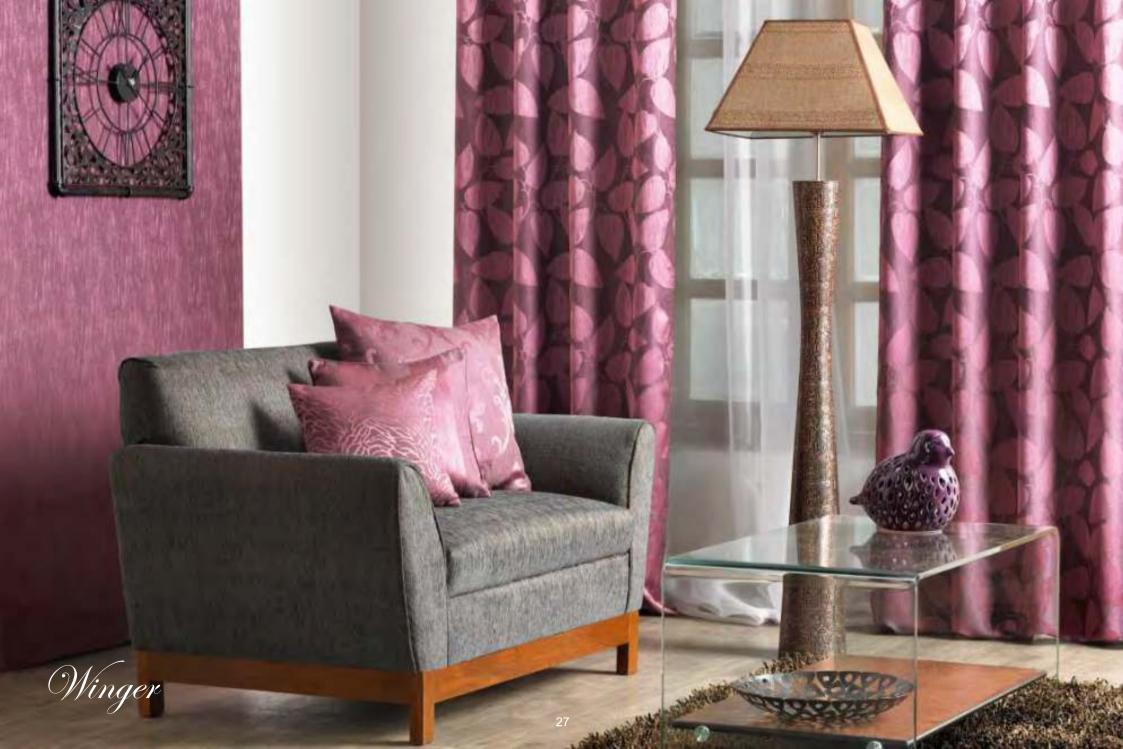

# Minger 1

This romantic group of lustrous textural Jacquards is comprised of an irresistible trailing leaf, grande damask, a bold stripe and silky plains. Together they perfectly complete Winger's opulent and sophisticated story.