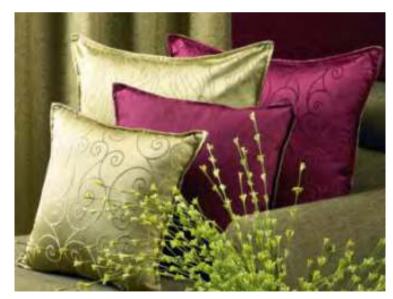

## Gallardo

A wonderful collection of gleaming, silken self colored Jacquards, Gallardo has a sophisticated colour pallet of complimentary mid-tones.