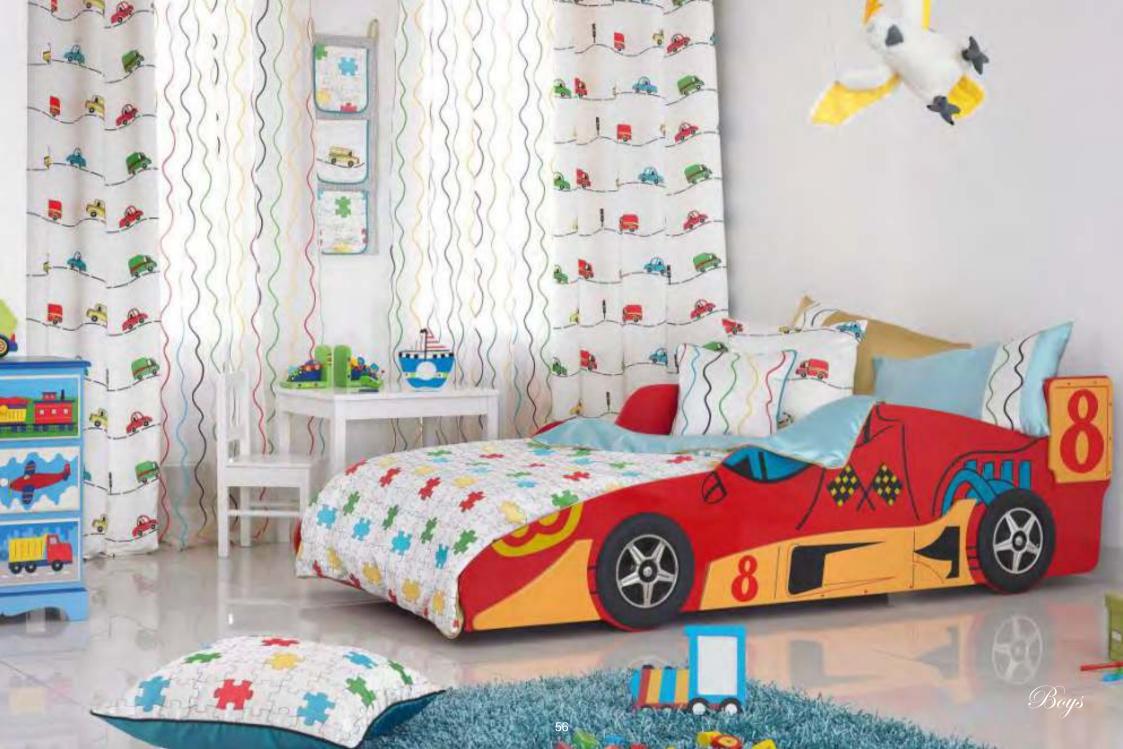

### Solio

A selection of luxurious chenille fabrics, presented in a array of on-trend plains.

Kids collection....

This is a fun and playful collection for energetic boys. A bright animal Jacquard is complimented by exciting and vibrant Embroideries, on cottons, silks and sheers.

This range is bursting with stimulating color combinations and charming motifs, creating a lighthearted and fun atmosphere for little boys.

This fun and girly collection is made up of a colourful range of designs, comprising of a bold, bright flower Jacquard and pretty tactile Embroideries on silks and sheers. Great for Drapery and accessories. The beautiful pastel palettes and pretty motifs complete a perfect room for little girls.