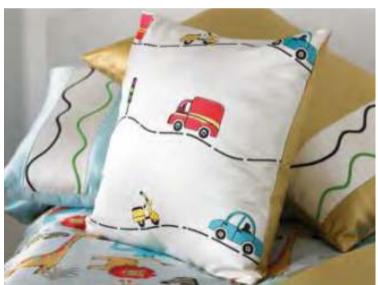

### Solio

A selection of luxurious chenille fabrics, presented in a array of on-trend plains.

Kids collection....

This is a fun and playful collection for energetic boys. A bright animal Jacquard is complimented by exciting and vibrant Embroideries, on cottons, silks and sheers.

This range is bursting with stimulating color combinations and charming motifs, creating a lighthearted and fun atmosphere for little boys.

This fun and girly collection is made up of a colourful range of designs, comprising of a bold, bright flower Jacquard and pretty tactile Embroideries on silks and sheers. Great for Drapery and accessories. The beautiful pastel palettes and pretty motifs complete a perfect room for little girls.