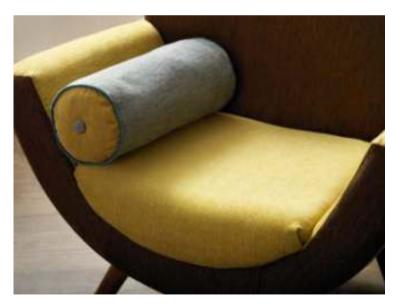

## Blazer

Blazer, a collection of geometric Upholsteries. These rich chenille's in a warming colour pallet invite you to feel relaxed.