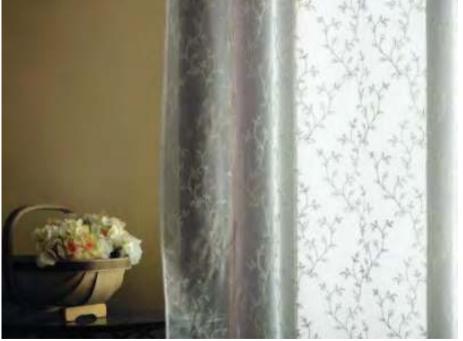

### Verito

Verito brings a range of Embroidered sheers. The delicate foliage motifs in neutral shades create a sleek and stylish ambiance.