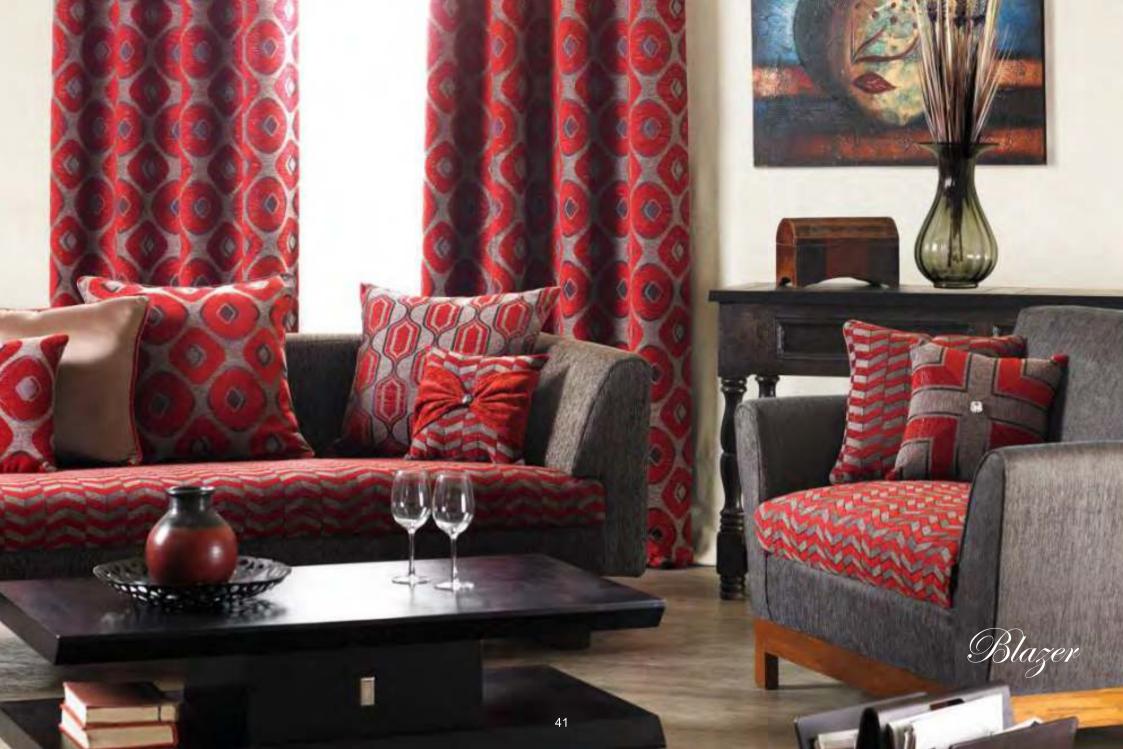

## Blazer

Blazer, a collection of geometric Upholsteries. These rich chenille's in a warming colour pallet invite you to feel relaxed.