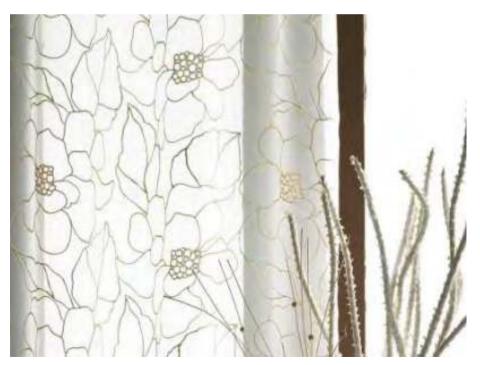

### Verito

Verito brings a range of Embroidered sheers. The delicate foliage motifs in neutral shades create a sleek and stylish ambiance.