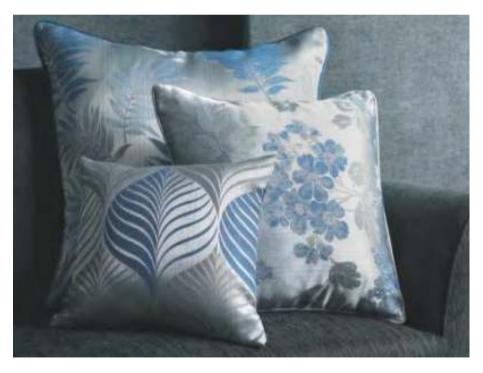

### Passat

Passat combines a blend or flora and fauna motifs of a painterly style in a selection of lustrous Jacquards. The iridescent qualities of these fabrics reflect light, adding a fresh feel to the collection.