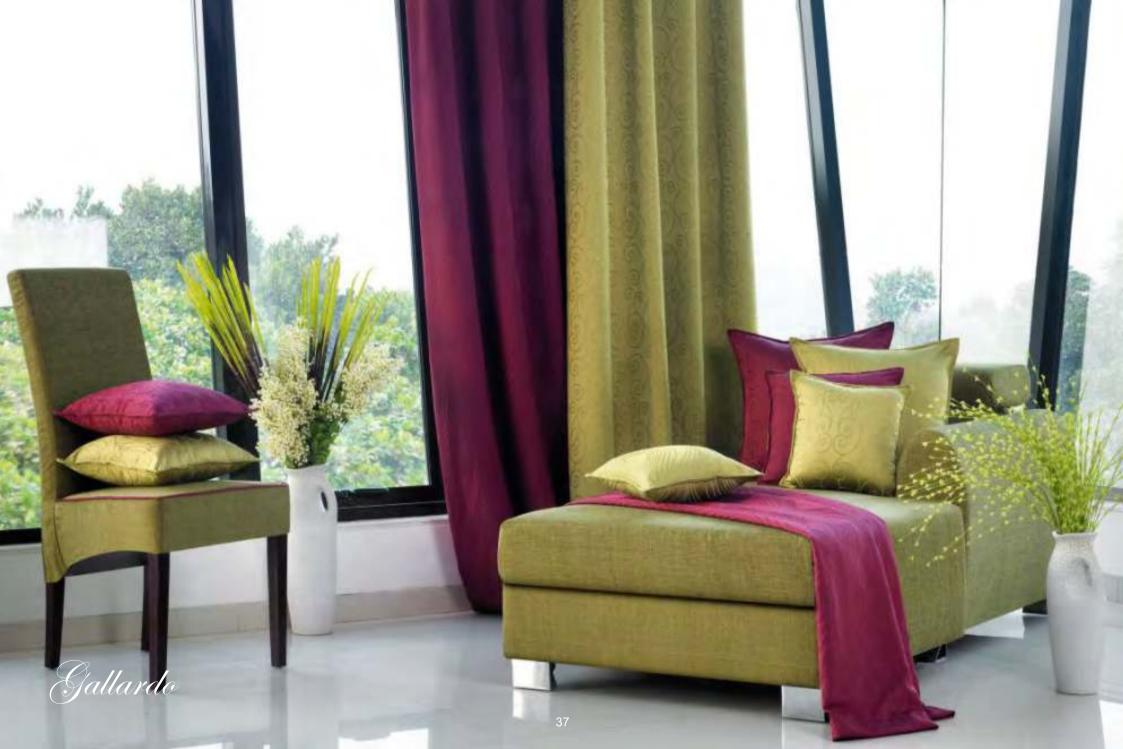

## Gallardo

A wonderful collection of gleaming, silken self colored Jacquards, Gallardo has a sophisticated colour pallet of complimentary mid-tones.