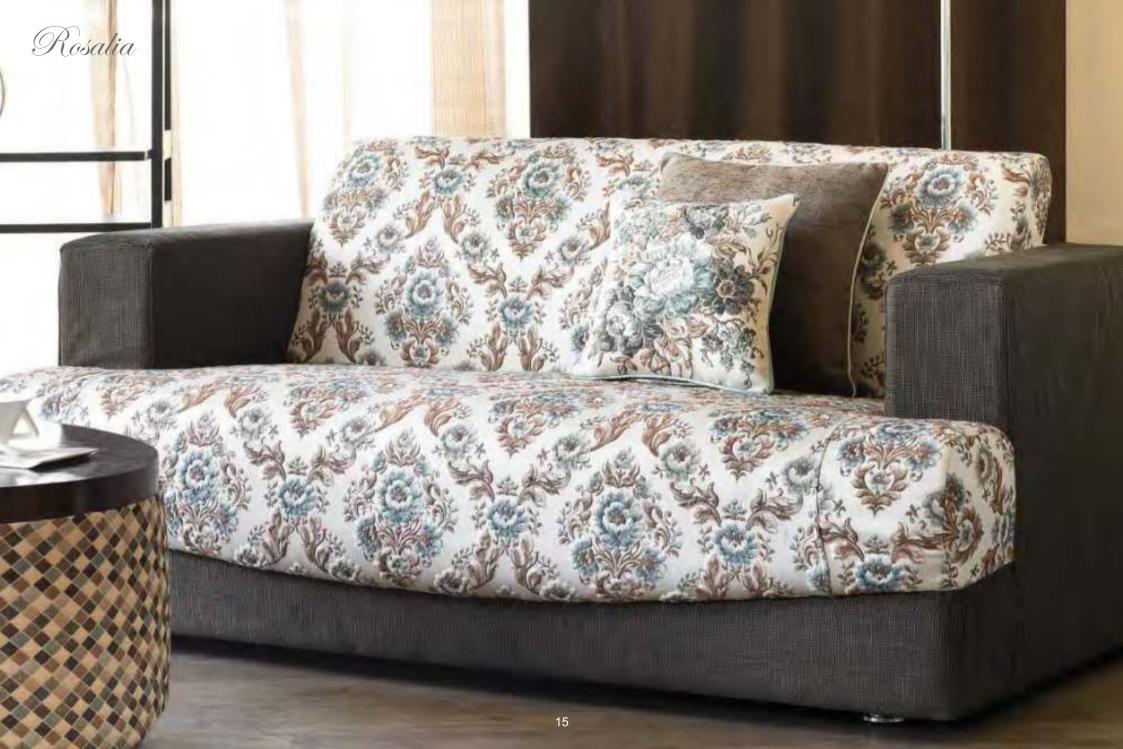

### Rosalia

A series of elegant Upholsteries, with a traditional theme exudes a smart contemporary edge. From the subtle cool colors and timeless traditional damask and floras to the stylish stripe and geometric coordinates. All are wonderfully enhanced by the puff-like texture in the weaves. Rosalia offers pure calmness and tranquility for modern life.