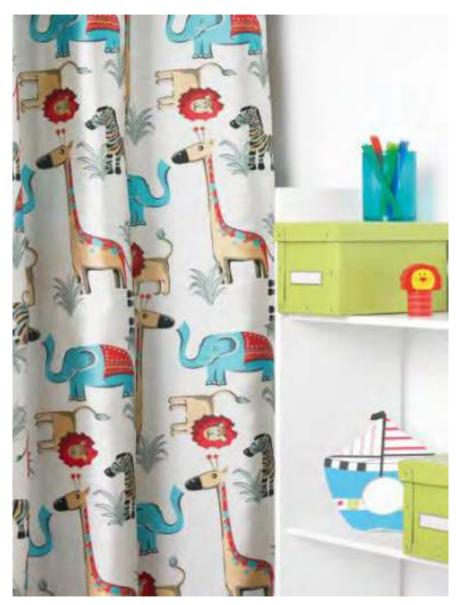

### Solio

A selection of luxurious chenille fabrics, presented in a array of on-trend plains.

Kids collection....

This is a fun and playful collection for energetic boys. A bright animal Jacquard is complimented by exciting and vibrant Embroideries, on cottons, silks and sheers.